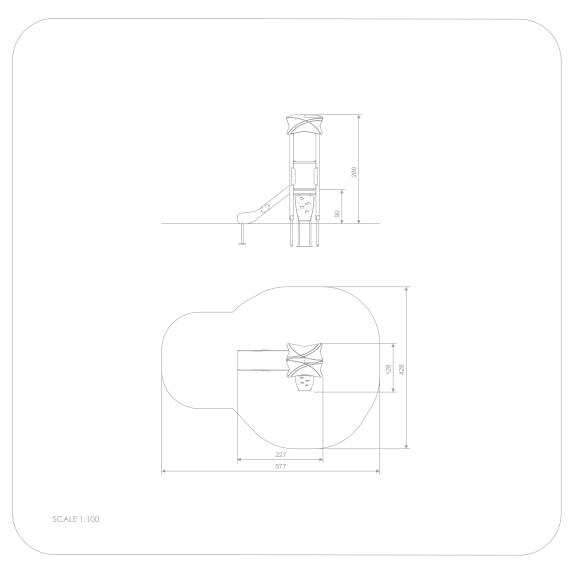

## INFORMATION ABOUT THE PRODUCT

| Dimensions                                                                                                                       | 128 x 227 cm |
|----------------------------------------------------------------------------------------------------------------------------------|--------------|
| Safety zone                                                                                                                      | 428 x 577 cm |
| Safety zone area                                                                                                                 | 18,8 m²      |
| Overall height                                                                                                                   | 288 cm       |
| Free fall height                                                                                                                 | 90 cm        |
| Amount of users                                                                                                                  | 4            |
| Product complies with EN 1176-1:2017-12                                                                                          | YES          |
| Availability of spare parts                                                                                                      | YES          |
| Age range                                                                                                                        | 3-14         |
| According to EN 1176-1:2017-12 norm, the product requires applying a safety surface according to the product's free fall height. |              |