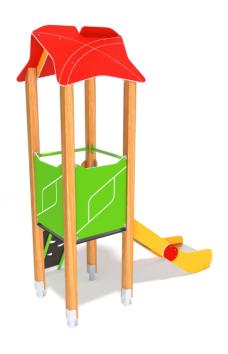

## SMART

## INFORMATION ABOUT THE PRODUCT

| Dimensions                                                                                                                       | 128 x 227 cm |
|----------------------------------------------------------------------------------------------------------------------------------|--------------|
| Safety zone                                                                                                                      | 428 x 577 cm |
| Safety zone area                                                                                                                 | 18,8 m²      |
| Overall height                                                                                                                   | 288 cm       |
| Free fall height                                                                                                                 | 90 cm        |
| Amount of users                                                                                                                  | 4            |
| Product complies with EN 1176-1:2017-12                                                                                          | YES          |
| Availability of spare parts                                                                                                      | YES          |
| Age range                                                                                                                        | 3-14         |
| According to EN 1176-1:2017-12 norm, the product requires applying a safety surface according to the product's free fall height. |              |