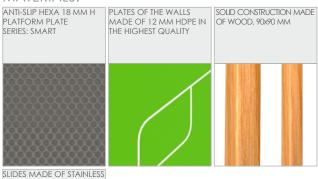

| 90 cm        |
| Amount of users                                                                                                                  | 4            |
| Product complies with EN 1176-1:2017-12                                                                                          | YES          |
| Availability of spare parts                                                                                                      | YES          |
| Age range                                                                                                                        | 3-14         |
| According to EN 1176-1:2017-12 norm, the product requires applying a safety surface according to the product's free fall height. |              |









## MATERIALS: