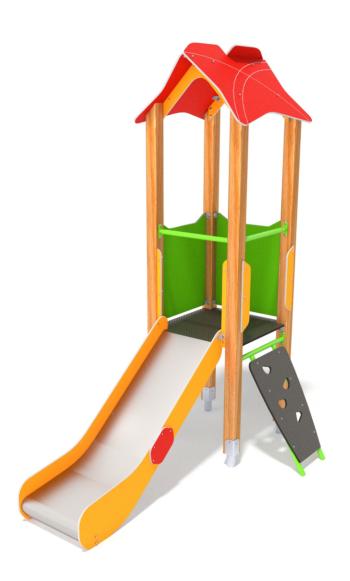

## SMART

## INFORMATION ABOUT THE PRODUCT

| Dimensions                                                                                                                       | 128 x 227 cm |
|----------------------------------------------------------------------------------------------------------------------------------|--------------|
| Safety zone                                                                                                                      | 428 x 577 cm |
| Safety zone area                                                                                                                 | 18,8 m²      |
| Overall height                                                                                                                   | 288 cm       |
| Free fall height                                                                                                                 | 90 cm        |
| Amount of users                                                                                                                  | 4            |
| Product complies with EN 1176-1:2017-12                                                                                          | YES          |
| Availability of spare parts                                                                                                      | YES          |
| Age range                                                                                                                        | 3-14         |
| According to EN 1176-1:2017-12 norm, the product requires applying a safety surface according to the product's free fall height. |              |